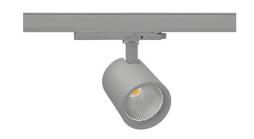

## Spotlight LED

Track mounted LED spotlight. Aluminium housing. Ceiling base installation possible. Available in white, black and grey. Any RAL palette colour available on enquiry. Reflector beams available: 15°, 20°, 30°, 45° and 60°. Maximum power is 30W