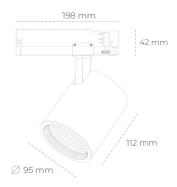

## Spotlight LED

Track mounted LED spotlight. Aluminium housing. Ceiling base installation possible. Available in white, black and grey. Any RAL palette colour available on enquiry. Reflector beams available: 15°, 20°, 30°, 45° and 60°. Maximum power is 30W

## LUMINAIRE

 Weight
 1,02 [kg]

 Protection rating IP , IK , class
 IP 20, IK 1,

 Luminaire colour
 GREY

 Cover
 Glass

 Operating voltage
 220-240V 50-60Hz

Note: All data are typical values. Tolerance of measurements +/-10% System features may change with product improvements due to technical advances.