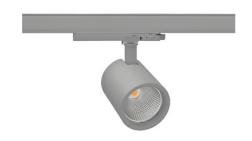

## Spotlight LED

Track mounted LED spotlight. Aluminium housing. Ceiling base installation possible. Available in white, black and grey. Any RAL palette colour available on enquiry. Reflector beams available: 15°, 20°, 30°, 45° and 60°. Maximum power is 30W