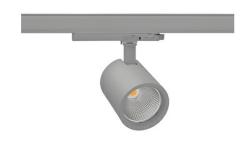

## Spotlight LED

Track mounted LED spotlight. Aluminium housing. Ceiling base installation possible. Available in white, black and grey. Any RAL palette colour available on enquiry. Reflector beams available: 15°, 20°, 30°, 45° and 60°. Maximum power is 30W