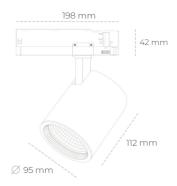

## LUMINAIRE

 Weight
 1,02 [kg]

 Protection rating IP , IK , class
 IP 20, IK 1,

 Luminaire colour
 GREY

 Cover
 Glass

 Operating voltage
 220-240V 50-60Hz

Note: All data are typical values. Tolerance of measurements +/-10% System features may change with product improvements due to technical advances.