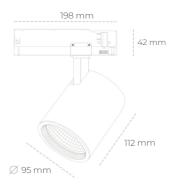

## LUMINAIRE

Weight 1,02 [kg]

Protection rating IP , IK , class IP 20, IK 1,

Luminaire colour GREY

Cover Glass

Operating voltage 220-240V 50-60Hz

## Spotlight LED

Track mounted LED spotlight. Aluminium housing. Ceiling base installation possible. Available in white, black and grey. Any RAL palette colour available on enquiry. Reflector beams available: 15°, 20°, 30°, 45° and 60°. Maximum power is 30W