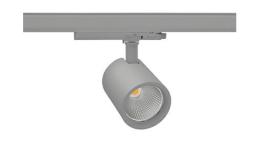

## SPOTLIGHT SNIPER G MAXI 940 25W 60° GREY PREMIUM WHITE ON/OFF

Article number: N014-K0001-PW940-HA-S60-ZA02\_650-S3-###

LED COB

Light colour 4000 [K] PREMIUM WHITE

CRI

90

 Led chip flux
 3398 [lm]

 Luminous flux
 2718 [lm]

## Spotlight LED

Track mounted LED spotlight. Aluminium housing. Ceiling base installation possible. Available in white, black and grey. Any RAL palette colour available on enquiry. Reflector beams available: 15°, 20°, 30°, 45° and 60°. Maximum power is 30W