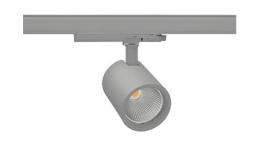

## Spotlight LED

Track mounted LED spotlight. Aluminium housing. Ceiling base installation possible. Available in white, black and grey. Any RAL palette colour available on enquiry. Reflector beams available: 15°, 20°, 30°, 45° and 60°. Maximum power is 30W

## SPOTLIGHT SNIPER G MAXI 940 11W 60° GREY PREMIUM WHITE ON/OFF

Article number: N014-K0001-PW940-HA-S60-ZA01\_250-S3-###

COB 4000 [K] PREMIUM WHITE Light colour CRI 90 Led chip flux 1343 [lm] Luminous flux 1074 [lm] System power 11 [W] Luminaire Efficiency 98 [lm/W] Beam angle 60° Controller ON/OFF MacAdam 3 SDCM