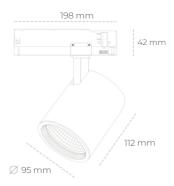

LUMINAIRE

Weight 1,02 [kg]

Protection rating IP , IK , class IP 20, IK 1,

Luminaire colour GREY

Cover Glass

Operating voltage 220-240V 50-60Hz