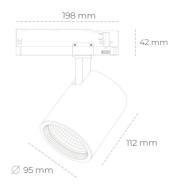

## LUMINAIRE

Weight 1,02 [kg]
Protection rating IP , IK , class IP 20, IK 1,
Luminaire colour GREY
Cover Glass
Operating voltage 220-240V 50-60Hz

## Spotlight LED

Track mounted LED spotlight. Aluminium housing. Ceiling base installation possible. Available in white, black and grey. Any RAL palette colour available on enquiry. Reflector beams available: 15°, 20°, 30°, 45° and 60°. Maximum power is 30W