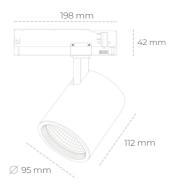

## LUMINAIRE

Beam angle

Weight 1,02 [kg]
Protection rating IP , IK , class IP 20, IK 1,
Luminaire colour GREY
Cover Glass
Operating voltage 220-240V 50-60Hz

Note: All data are typical values. Tolerance of measurements +/-10% System features may change with product improvements due to technical advances.