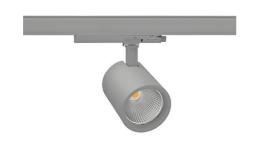

## Spotlight LED

Track mounted LED spotlight. Aluminium housing. Ceiling base installation possible. Available in white, black and grey. Any RAL palette colour available on enquiry. Reflector beams available: 15°, 20°, 30°, 45° and 60°. Maximum power is 30W

## LUMINAIRE

Beam angle

Weight 1,02 [kg]
Protection rating IP , IK , class IP 20, IK 1,
Luminaire colour GREY
Cover Glass
Operating voltage 220-240V 50-60Hz

Note: All data are typical values. Tolerance of measurements +/-10% System features may change with product improvements due to technical advances.