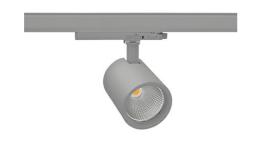

## Spotlight LED

Track mounted LED spotlight. Aluminium housing. Ceiling base installation possible. Available in white, black and grey. Any RAL palette colour available on enquiry. Reflector beams available: 15°, 20°, 30°, 45° and 60°. Maximum power is 30W

## LUMINAIRE

Weight 1,02 [kg]

Protection rating IP , IK , class IP 20, IK 1,

Luminaire colour GREY

Cover Glass

Operating voltage 220-240V 50-60Hz

Note: All data are typical values. Tolerance of measurements +/-10% System features may change with product improvements due to technical advances.