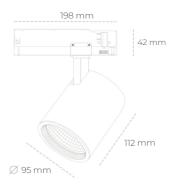

## LUMINAIRE

Weight 1,02 [kg]

Protection rating IP , IK , class IP 20, IK 1,

Luminaire colour GREY

Cover Glass

Operating voltage 220-240V 50-60Hz

Note: All data are typical values. Tolerance of measurements +/-10% System features may change with product improvements due to technical advances.