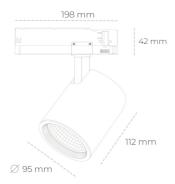

## Spotlight LED

Track mounted LED spotlight. Aluminium housing. Ceiling base installation possible. Available in white, black and grey. Any RAL palette colour available on enquiry. Reflector beams available: 15°, 20°, 30°, 45° and 60°. Maximum power is 30W