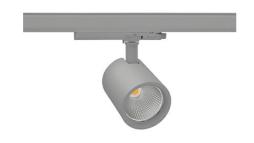

## SPOTLIGHT SNIPER G MAXI 940 21W 30° GREY PREMIUM WHITE ON/OFF

Article number: N014-K0001-PW940-HA-S30-ZA02\_550-S3-###

LED COB

Light colour 4000 [K] PREMIUM WHITE

CRI

90 Led chip flux

Luminous flux

System power

## Spotlight LED

Track mounted LED spotlight. Aluminium housing. Ceiling base installation possible. Available in white, black and grey. Any RAL palette colour available on enquiry. Reflector beams available: 15°, 20°, 30°, 45° and 60°. Maximum power is 30W