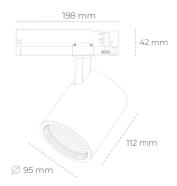

## SPOTLIGHT SNIPER G MAXI 940 21W 30° GREY PREMIUM WHITE ON/OFF

Article number: N014-K0001-PW940-HA-S30-ZA02\_550-S3-###

LED COB

Light colour 4000 [K] PREMIUM WHITE

CRI

90 Led chip flux

Luminous flux

System power

3 SDCM

LUMINAIRE

Weight 1,02 [kg]

Protection rating IP , IK , class IP 20, IK 1,

Luminaire colour GREY

Cover Glass

Operating voltage 220-240V 50-60Hz