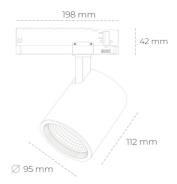

## **Spotlight LED**

Track mounted LED spotlight. Aluminium housing. Ceiling base installation possible. Available in white, black and grey. Any RAL palette colour available on enquiry. Reflector beams available: 15°, 20°, 30°, 45° and 60°. Maximum