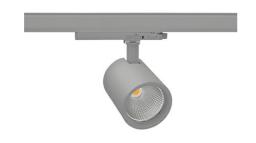

## **Spotlight LED**

Track mounted LED spotlight. Aluminium housing. Ceiling base installation possible. Available in white, black and grey. Any RAL palette colour available on enquiry. Reflector beams available: 15°, 20°, 30°, 45° and 60°. Maximum