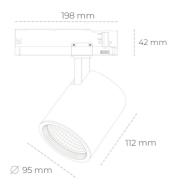

## Spotlight LED

Track mounted LED spotlight. Aluminium housing. Ceiling base installation possible. Available in white, black and grey. Any RAL palette colour available on enquiry. Reflector beams available: 15°, 20°, 30°, 45° and 60°. Maximum power is 30W