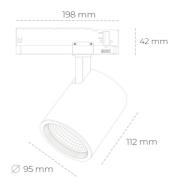

## LUMINAIRE

Weight 1,02 [kg]
Protection rating IP , IK , class IP 20, IK 1,
Luminaire colour GREY
Cover Glass
Operating voltage 220-240V 50-60Hz

## Spotlight LED

Track mounted LED spotlight. Aluminium housing. Ceiling base installation possible. Available in white, black and grey. Any RAL palette colour available on enquiry. Reflector beams available: 15°, 20°, 30°, 45° and 60°. Maximum power is 30W