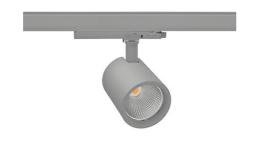

## Spotlight LED

Track mounted LED spotlight. Aluminium housing. Ceiling base installation possible. Available in white, black and grey. Any RAL palette colour available on enquiry. Reflector beams available: 15°, 20°, 30°, 45° and 60°. Maximum power is 30W