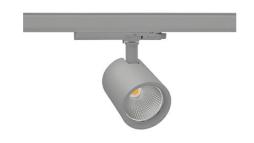

## SPOTLIGHT SNIPER G MAXI 940 25W 15° GREY PREMIUM WHITE ON/OFF

Article number: N014-K0001-PW940-HA-S15-ZA02\_650-S3-###

LED COB

Light colour 4000 [K] PREMIUM WHITE

CRI

90

 Led chip flux
 3398 [lm]

 Luminous flux
 2718 [lm]

## Spotlight LED

Track mounted LED spotlight. Aluminium housing. Ceiling base installation possible. Available in white, black and grey. Any RAL palette colour available on enquiry. Reflector beams available: 15°, 20°, 30°, 45° and 60°. Maximum power is 30W