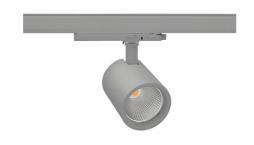

## SPOTLIGHT SNIPER G MAXI 940 23W 15° GREY PREMIUM WHITE ON/OFF

Article number: N014-K0001-PW940-HA-S15-ZA02\_600-S3-###

LED COB

Light colour 4000 [K] PREMIUM WHITE

CRI

90 Led chip flux

Controller

MacAdam

## Spotlight LED

Track mounted LED spotlight. Aluminium housing. Ceiling base installation possible. Available in white, black and grey. Any RAL palette colour available on enquiry. Reflector beams available: 15°, 20°, 30°, 45° and 60°. Maximum power is 30W