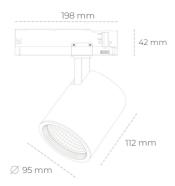

## SPOTLIGHT SNIPER G MAXI 940 23W 15° GREY PREMIUM WHITE ON/OFF

Article number: N014-K0001-PW940-HA-S15-ZA02\_600-S3-###

LED COB

Light colour 4000 [K] PREMIUM WHITE

CRI

90 Led chip flux

Controller

MacAdam

15°

ON/OFF

3 SDCM

LUMINAIRE

Weight 1,02 [kg]

Protection rating IP , IK , class IP 20, IK 1,

Luminaire colour GREY

Cover Glass

## Spotlight LED

Track mounted LED spotlight. Aluminium housing. Ceiling base installation possible. Available in white, black and grey. Any RAL palette colour available on enquiry. Reflector beams available: 15°, 20°, 30°, 45° and 60°. Maximum power is 30W