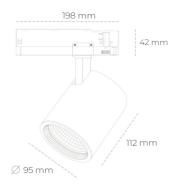

## LUMINAIRE

Weight 1,02 [kg]
Protection rating IP , IK , class IP 20, IK 1,
Luminaire colour GREY
Cover Glass
Operating voltage 220-240V 50-60Hz