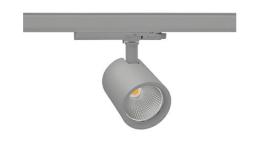

## Spotlight LED

Track mounted LED spotlight. Aluminium housing. Ceiling base installation possible. Available in white, black and grey. Any RAL palette colour available on enquiry. Reflector beams available: 15°, 20°, 30°, 45° and 60°. Maximum power is 30W

## SPOTLIGHT SNIPER G MAXI 940 11W 15° GREY PREMIUM WHITE ON/OFF

Article number: N014-K0001-PW940-HA-S15-ZA01\_250-S3-###

COB 4000 [K] PREMIUM WHITE Light colour CRI 90 Led chip flux 1343 [lm] Luminous flux 1074 [lm] System power 11 [W] Luminaire Efficiency 98 [lm/W] Beam angle 15° Controller ON/OFF MacAdam 3 SDCM