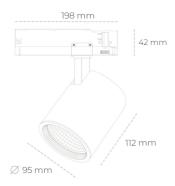

## LUMINAIRE

Weight 1,02 [kg]

Protection rating IP , IK , class IP 20, IK 1,

Luminaire colour GREY

Cover Glass

Operating voltage 220-240V 50-60Hz

Note: All data are typical values. Tolerance of measurements +/-10% System features may change with product improvements due to technical advances.