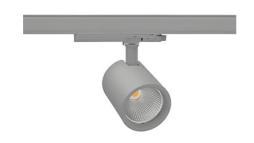

## SPOTLIGHT SNIPER G MAXI 930 11W 60° GREY PREMIUM COLOR ON/OFF

Article number: N014-K0001-PC930-HA-S60-ZA01\_250-S3-###

COB 3000 [K] PREMIUM COLOR Light colour CRI 90 Led chip flux 1145 [lm] Luminous flux 916 [lm] System power 11 [W] Luminaire Efficiency 83 [lm/W] Beam angle 60° Controller ON/OFF MacAdam 3 SDCM

## Spotlight LED

Track mounted LED spotlight. Aluminium housing. Ceiling base installation possible. Available in white, black and grey. Any RAL palette colour available on enquiry. Reflector beams available: 15°, 20°, 30°, 45° and 60°. Maximum power is 30W