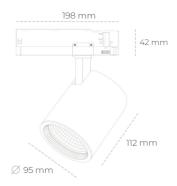

## LUMINAIRE

Weight 1,02 [kg]

Protection rating IP , IK , class IP 20, IK 1,

Luminaire colour GREY

Cover Glass

Operating voltage 220-240V 50-60Hz

Note: All data are typical values. Tolerance of measurements +/-10% System features may change with product improvements due to technical advances.