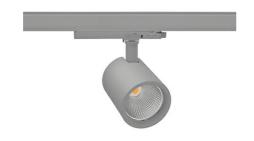

## Spotlight LED

Track mounted LED spotlight. Aluminium housing. Ceiling base installation possible. Available in white, black and grey. Any RAL palette colour available on enquiry. Reflector beams available: 15°, 20°, 30°, 45° and 60°. Maximum power is 30W

## LUMINAIRE

Weight 1,02 [kg]
Protection rating IP , IK , class IP 20, IK 1,
Luminaire colour GREY
Cover Glass
Operating voltage 220-240V 50-60Hz

Note: All data are typical values. Tolerance of measurements +/-10% System features may change with product improvements due to technical advances.