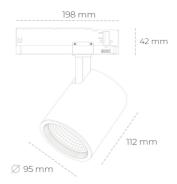

## LUMINAIRE

Weight 1,02 [kg]
Protection rating IP , IK , class IP 20, IK 1,
Luminaire colour GREY
Cover Glass
Operating voltage 220-240V 50-60Hz

Note: All data are typical values. Tolerance of measurements +/-10% System features may change with product improvements due to technical advances.