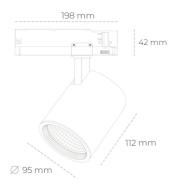

## LUMINAIRE

 Weight
 1,02 [kg]

 Protection rating IP , IK , class
 IP 20, IK 1,

 Luminaire colour
 GREY

 Cover
 Glass

 Operating voltage
 220-240V 50-60Hz

Note: All data are typical values. Tolerance of measurements +/-10% System features may change with product improvements due to technical advances.