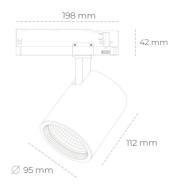

## LUMINAIRE

Weight 1,02 [kg]
Protection rating IP , IK , class IP 20, IK 1,
Luminaire colour GREY
Cover Glass
Operating voltage 220-240V 50-60Hz

Note: All data are typical values. Tolerance of measurements +/-10% System features may change with product improvements due to technical advances.