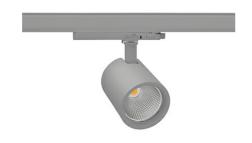

## Spotlight LED

Track mounted LED spotlight. Aluminium housing. Ceiling base installation possible. Available in white, black and grey. Any RAL palette colour available on enquiry. Reflector beams available: 15°, 20°, 30°, 45° and 60°. Maximum power is 30W