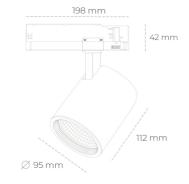

## SPOTLIGHT SNIPER G MAXI 930 27W 30° GREY CRI97 ON/OFF

Article number: N014-K0001-HI930-H5-S30-ZA02\_700-S3-###

IP 20, IK 1,

220-240V 50-60Hz

GREY

Glass

| LED                  | COB            |
|----------------------|----------------|
| Light colour         | 3000 [K] CRI97 |
| CRI                  | 90             |
| Led chip flux        | 2990 [lm]      |
| Luminous flux        | 2392 [lm]      |
| System power         | 27 [W]         |
| Luminaire Efficiency | 89 [lm/W]      |
| Beam angle           | 30°            |
| Controller           | ON/OFF         |
| MacAdam              | 3 SDCM         |
| UMINAIRE             |                |
| Weight               | 1,02 [kg]      |

## Spotlight LED

Track mounted LED spotlight. Aluminium housing. Ceiling base installation possible. Available in white, black and grey. Any RAL palette colour available on enquiry. Reflector beams available: 15°, 20°, 30°, 45° and 60°. Maximum power is 30W