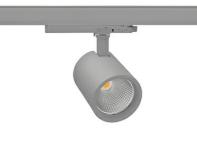

## Spotlight LED

Track mounted LED spotlight. Aluminium housing. Ceiling base installation possible. Available in white, black and grey. Any RAL palette colour available on enquiry. Reflector beams available: 15°, 20°, 30°, 45° and 60°. Maximum power is 30W