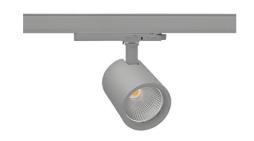

## **Spotlight LED**

Track mounted LED spotlight. Aluminium housing. Ceiling base installation possible. Available in white, black and grey. Any RAL palette colour available on enquiry. Reflector beams available: 15°, 20°, 30°, 45° and 60°. Maximum power is 30W