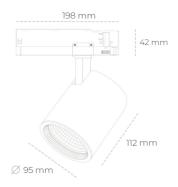

## LUMINAIRE

Weight 1,02 [kg]

Protection rating IP , IK , class IP 20, IK 1,

Luminaire colour GREY

Cover Glass

Operating voltage 220-240V 50-60Hz

Note: All data are typical values. Tolerance of measurements +/-10% System features may change with product improvements due to technical advances.