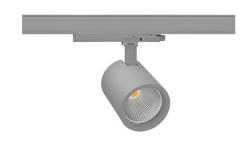

## **Spotlight LED**

Track mounted LED spotlight. Aluminium housing. Ceiling base installation possible. Available in white, black and grey. Any RAL palette colour available on enquiry. Reflector beams available: 15°, 20°, 30°, 45° and 60°. Maximum power is 30W

## SPOTLIGHT SNIPER G MAXI 930 23W 15° GREY CRI97 ON/OFF

Article number: N014-K0001-HI930-H5-S15-ZA02\_600-S3-###

COB 3000 [K] CRI97 Light colour CRI Led chip flux 2601 [lm] Luminous flux 2080 [lm] System power 23 [W] Luminaire Efficiency 90 [lm/W] Beam angle 15° Controller ON/OFF MacAdam 3 SDCM