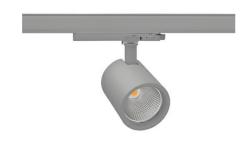

## **Spotlight LED**

Track mounted LED spotlight. Aluminium housing. Ceiling base installation possible. Available in white, black and grey. Any RAL palette colour available on enquiry. Reflector beams available: 15°, 20°, 30°, 45° and 60°. Maximum power is 30W