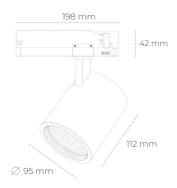

## LUMINAIRE

 Weight
 1,02 [kg]

 Protection rating IP , IK , class
 IP 20, IK 1,

 Luminaire colour
 GREY

 Cover
 Glass

 Operating voltage
 220-240V 50-60Hz

Note: All data are typical values. Tolerance of measurements  $\pm -10\%$  System features may change with product improvements due to technical advances.