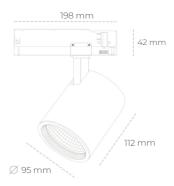

## LUMINAIRE

Weight 1,02 [kg]

Protection rating IP , IK , class IP 20, IK 1,

Luminaire colour GREY

Cover Glass

Operating voltage 220-240V 50-60Hz