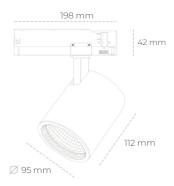

## LUMINAIRE

Weight 1,02 [kg]

Protection rating IP , IK , class IP 20, IK 1,

Luminaire colour GREY

Cover Glass

Operating voltage 220-240V 50-60Hz

Note: All data are typical values. Tolerance of measurements  $\pm -10\%$  System features may change with product improvements due to technical advances.