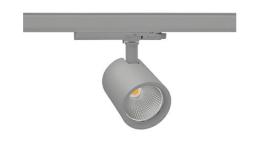

## SPOTLIGHT SNIPER G MAXI 935 23W 30° GREY PREMIUM WHITE ON/OFF

Article number: N014-K0001-HE935-HA-S30-ZA02\_600-S3-###

LED COB

Light colour 3500 [K] PREMIUM WHITE

CRI

90 Led chip flux

Luminous flux

System power

## Spotlight LED

Track mounted LED spotlight. Aluminium housing. Ceiling base installation possible. Available in white, black and grey. Any RAL palette colour available on enquiry. Reflector beams available: 15°, 20°, 30°, 45° and 60°. Maximum power is 30W