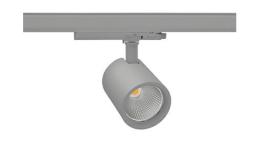

## **Spotlight LED**

Track mounted LED spotlight. Aluminium housing. Ceiling base installation possible. Available in white, black and grey. Any RAL palette colour available on enquiry. Reflector beams available: 15°, 20°, 30°, 45° and 60°. Maximum power is 30W