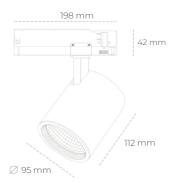

## LUMINAIRE

Weight 1,02 [kg]
Protection rating IP , IK , class IP 20, IK 1,
Luminaire colour GREY
Cover Glass
Operating voltage 220-240V 50-60Hz

## Spotlight LED

Track mounted LED spotlight. Aluminium housing. Ceiling base installation possible. Available in white, black and grey. Any RAL palette colour available on enquiry. Reflector beams available: 15°, 20°, 30°, 45° and 60°. Maximum power is 30W