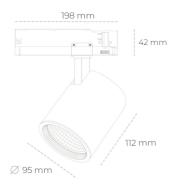

## LUMINAIRE

Weight 1,02 [kg]

Protection rating IP , IK , class IP 20, IK 1,

Luminaire colour GREY

Cover Glass

Operating voltage 220-240V 50-60Hz