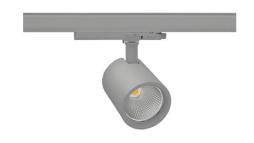

## SPOTLIGHT SNIPER G MAXI 935 11W 15° GREY PREMIUM WHITE ON/OFF

Article number: N014-K0001-HE935-HA-S15-ZA01\_250-S3-###

LED COB

Light colour 3500 [K] PREMIUM WHITE

CRI

90 Led chip flux

Luminous flux

System power

## Spotlight LED

Track mounted LED spotlight. Aluminium housing. Ceiling base installation possible. Available in white, black and grey. Any RAL palette colour available on enquiry. Reflector beams available: 15°, 20°, 30°, 45° and 60°. Maximum power is 30W