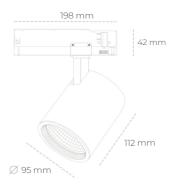

MacAdam

3 SDCM

LUMINAIRE

Weight 1,02 [kg]
Protection rating IP , IK , class IP 20, IK 1,
Luminaire colour GREY
Cover Glass
Operating voltage 220-240V 50-60Hz

## Spotlight LED

Track mounted LED spotlight. Aluminium housing. Ceiling base installation possible. Available in white, black and grey. Any RAL palette colour available on enquiry. Reflector beams available: 15°, 20°, 30°, 45° and 60°. Maximum power is 30W