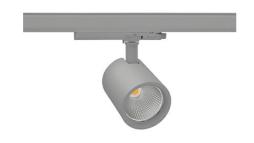

## SPOTLIGHT SNIPER G MAXI 930 14W 60° GREY PREMIUM WHITE ON/OFF

Article number: N014-K0001-HE930-HA-S60-ZA01\_350-S3-###

LED COB

Light colour 3000 [K] PREMIUM WHITE

CRI

90

 Led chip flux
 2064 [lm]

 Luminous flux
 1651 [lm]

## Spotlight LED

Track mounted LED spotlight. Aluminium housing. Ceiling base installation possible. Available in white, black and grey. Any RAL palette colour available on enquiry. Reflector beams available: 15°, 20°, 30°, 45° and 60°. Maximum power is 30W