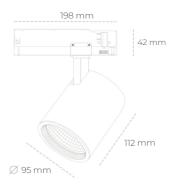

## **Spotlight LED**

Track mounted LED spotlight. Aluminium housing. Ceiling base installation possible. Available in white, black and grey. Any RAL palette colour available on enquiry. Reflector beams available: 15°, 20°, 30°, 45° and 60°. Maximum