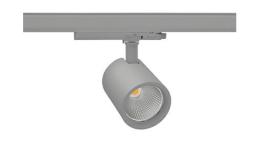

## **Spotlight LED**

Track mounted LED spotlight. Aluminium housing. Ceiling base installation possible. Available in white, black and grey. Any RAL palette colour available on enquiry. Reflector beams available: 15°, 20°, 30°, 45° and 60°. Maximum