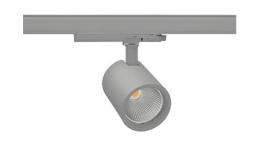

## Spotlight LED

Track mounted LED spotlight. Aluminium housing. Ceiling base installation possible. Available in white, black and grey. Any RAL palette colour available on enquiry. Reflector beams available: 15°, 20°, 30°, 45° and 60°. Maximum power is 30W

## SPOTLIGHT SNIPER G MAXI 930 31W 45° GREY PREMIUM WHITE ON/OFF

Article number: N014-K0001-HE930-HA-S45-ZA03\_800-S3-###

3 SDCM

COB 3000 [K] PREMIUM WHITE Light colour CRI 90 Led chip flux 3911 [lm] Luminous flux 3128 [lm] System power 31 [W] Luminaire Efficiency 101 [lm/W] Beam angle 45° Controller ON/OFF MacAdam