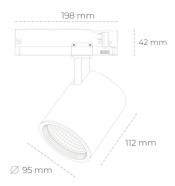

## LUMINAIRE

Weight 1,02 [kg]
Protection rating IP , IK , class IP 20, IK 1,
Luminaire colour GREY
Cover Glass
Operating voltage 220-240V 50-60Hz