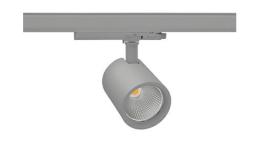

## Spotlight LED

Track mounted LED spotlight. Aluminium housing. Ceiling base installation possible. Available in white, black and grey. Any RAL palette colour available on enquiry. Reflector beams available: 15°, 20°, 30°, 45° and 60°. Maximum power is 30W