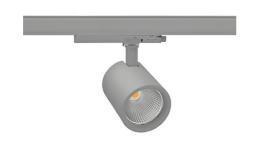

## Spotlight LED

Track mounted LED spotlight. Aluminium housing. Ceiling base installation possible. Available in white, black and grey. Any RAL palette colour available on enquiry. Reflector beams available: 15°, 20°, 30°, 45° and 60°. Maximum power is 30W