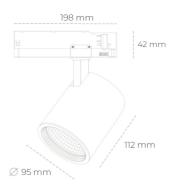

## LUMINAIRE

Weight 1,02 [kg]
Protection rating IP , IK , class IP 20, IK 1,
Luminaire colour GREY
Cover Glass
Operating voltage 220-240V 50-60Hz

Note: All data are typical values. Tolerance of measurements +/-10% System features may change with product improvements due to technical advances.