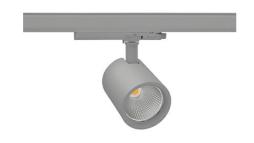

## Spotlight LED

Track mounted LED spotlight. Aluminium housing. Ceiling base installation possible. Available in white, black and grey. Any RAL palette colour available on enquiry. Reflector beams available: 15°, 20°, 30°, 45° and 60°. Maximum power is 30W

## LUMINAIRE

Weight 1,02 [kg]
Protection rating IP , IK , class IP 20, IK 1,
Luminaire colour GREY
Cover Glass
Operating voltage 220-240V 50-60Hz

Note: All data are typical values. Tolerance of measurements +/-10% System features may change with product improvements due to technical advances.