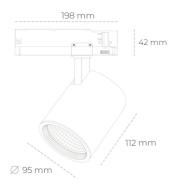

## LUMINAIRE

Weight 1,02 [kg]
Protection rating IP , IK , class IP 20, IK 1,
Luminaire colour GREY
Cover Glass
Operating voltage 220-240V 50-60Hz

Note: All data are typical values. Tolerance of measurements +/-10% System features may change with product improvements due to technical advances.