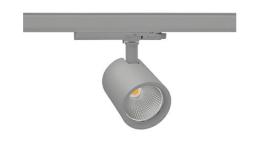

## SPOTLIGHT SNIPER G MAXI 930 11W 30° GREY PREMIUM WHITE ON/OFF

Article number: N014-K0001-HE930-HA-S30-ZA01\_250-S3-###

LED COB

Light colour 3000 [K] PREMIUM WHITE

CRI 90

Led chip flux

Luminous flux

System power

## Spotlight LED

Track mounted LED spotlight. Aluminium housing. Ceiling base installation possible. Available in white, black and grey. Any RAL palette colour available on enquiry. Reflector beams available: 15°, 20°, 30°, 45° and 60°. Maximum power is 30W