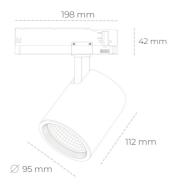

1497 [lm]

1197 [lm]

Luminaire Efficiency

11 [W]
109 [Im/W]

Beam angle 30°
Controller
MacAdam 3 SDCM

LUMINAIRE

Weight 1,02 [kg]

Protection rating IP , IK , class IP 20, IK 1,

Luminaire colour GREY

Cover Glass

Operating voltage 220-240V 50-60Hz