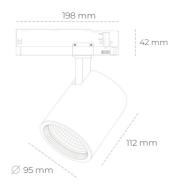

## LUMINAIRE

Weight 1,02 [kg]

Protection rating IP , IK , class IP 20, IK 1,

Luminaire colour GREY

Cover Glass

Operating voltage 220-240V 50-60Hz