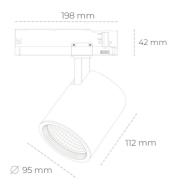

## LUMINAIRE

Weight 1,02 [kg]
Protection rating IP , IK , class IP 20, IK 1,
Luminaire colour GREY
Cover Glass
Operating voltage 220-240V 50-60Hz

## Spotlight LED

Track mounted LED spotlight. Aluminium housing. Ceiling base installation possible. Available in white, black and grey. Any RAL palette colour available on enquiry. Reflector beams available: 15°, 20°, 30°, 45° and 60°. Maximum power is 30W