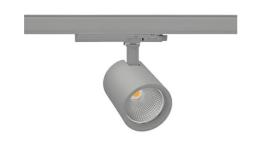

## Spotlight LED

Track mounted LED spotlight. Aluminium housing. Ceiling base installation possible. Available in white, black and grey. Any RAL palette colour available on enquiry. Reflector beams available: 15°, 20°, 30°, 45° and 60°. Maximum power is 30W