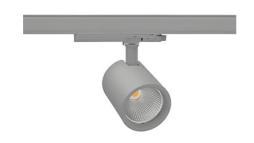

## SPOTLIGHT SNIPER G MAXI 930 14W 15° GREY PREMIUM WHITE ON/OFF

Article number: N014-K0001-HE930-HA-S15-ZA01\_350-S3-###

LED COB

Light colour 3000 [K] PREMIUM WHITE

CRI

90 Led chip flux

2064 [lm]

Luminous flux

Luminaire colour GREY

Cover Glass

Operating voltage 220-240V 50-60Hz

## Spotlight LED

Track mounted LED spotlight. Aluminium housing. Ceiling base installation possible. Available in white, black and grey. Any RAL palette colour available on enquiry. Reflector beams available: 15°, 20°, 30°, 45° and 60°. Maximum power is 30W