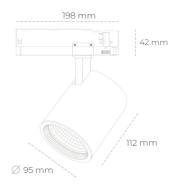

System power

Luminaire Efficiency

14 [W]

118 [lm/W]

Beam angle 15°
Controller
MacAdam 3 SDCM

LUMINAIRE

Weight 1,02 [kg]

Protection rating IP , IK , class IP 20, IK 1,

## Spotlight LED

Track mounted LED spotlight. Aluminium housing. Ceiling base installation possible. Available in white, black and grey. Any RAL palette colour available on enquiry. Reflector beams available: 15°, 20°, 30°, 45° and 60°. Maximum power is 30W