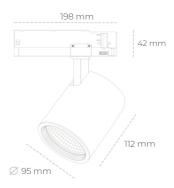

## LUMINAIRE

Weight 1,02 [kg]

Protection rating IP , IK , class IP 20, IK 1,

Luminaire colour GREY

Cover Glass

Operating voltage 220-240V 50-60Hz

Note: All data are typical values. Tolerance of measurements +/-10% System features may change with product improvements due to technical advances.