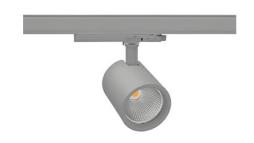

## SPOTLIGHT SNIPER G MAXI 957 27W 60° GREY SPECIAL ON/OFF

Article number: N014-K0001-CC957-H5-S60-ZA02\_700-S3-###

COB 5700 [K] SPECIAL Light colour CRI 3484 [lm] Led chip flux Luminous flux 2787 [lm] System power 27 [W] Luminaire Efficiency 103 [lm/W] Beam angle 60° Controller ON/OFF MacAdam 3 SDCM

## **Spotlight LED**

Track mounted LED spotlight. Aluminium housing. Ceiling base installation possible. Available in white, black and grey. Any RAL palette colour available on enquiry. Reflector beams available: 15°, 20°, 30°, 45° and 60°. Maximum power is 30W