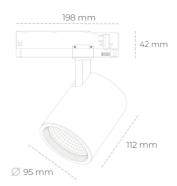

## LUMINAIRE

MacAdam

Weight 1,02 [kg]

Protection rating IP , IK , class IP 20, IK 1,

Luminaire colour GREY

Cover Glass

Operating voltage 220-240V 50-60Hz

Note: All data are typical values. Tolerance of measurements +/-10% System features may change with product improvements due to technical advances.