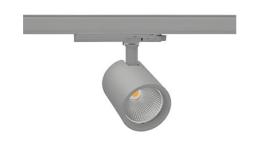

## **Spotlight LED**

Track mounted LED spotlight. Aluminium housing. Ceiling base installation possible. Available in white, black and grey. Any RAL palette colour available on enquiry. Reflector beams available: 15°, 20°, 30°, 45° and 60°. Maximum power is 30W