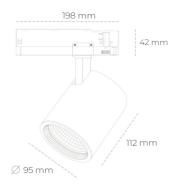

## LUMINAIRE

 Weight
 1,02 [kg]

 Protection rating IP , IK , class
 IP 20, IK 1,

 Luminaire colour
 GREY

 Cover
 Glass

 Operating voltage
 220-240V 50-60Hz

## **Spotlight LED**

Track mounted LED spotlight. Aluminium housing. Ceiling base installation possible. Available in white, black and grey. Any RAL palette colour available on enquiry. Reflector beams available: 15°, 20°, 30°, 45° and 60°. Maximum power is 30W